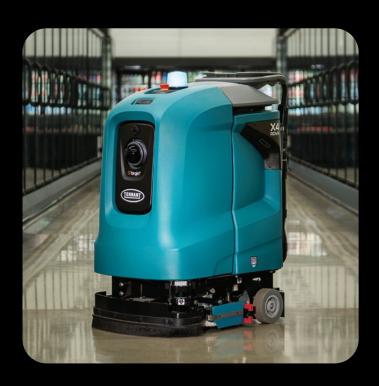

### X4 ROVR AUTONOMOUS SCRUBBER DRYER

Our most nimble autonomous scrubber dryer is designed to support your staff, so they can focus on more valuable, hands-on tasks and aids in enhancing their professional expertise.

## SMALL SIZE. BIG WORK ETHIC.