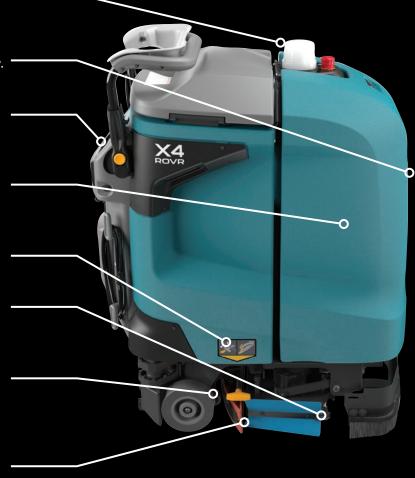

#### Color changing status light

Provides visual information regarding machine status.

#### **Front 3D LiDAR**

Enhances visibility for increased autonomy.

#### Intuitive controls

Ensure ease of use and efficiency for operators.

#### Lithium-ion batteries with 5-year warranty\* + on-board charger

For maximum charging flexibility.

#### **Color-coded touch points**

For ease of training and maintenance.

#### Insta-Click<sup>™</sup> brush attachment

For easy and safe brush and pad maintenance.

#### Squeegee + recovery system

Provides optimal water pick-up, helping to keep floors dry.

#### No-tool brush + squeegee blade replacement

Maintain squeegee and pads in less than 2 minutes.

| X4 RUVR SPECIFICATIONS            |                 |
|-----------------------------------|-----------------|
| Scrubbing path (dual disk)        | 500 mm          |
| Length                            | 94 cm           |
| Width                             | 56 cm           |
| Height                            | 112 cm          |
| Solution tank   recovery tank     | 38 L   38 L     |
| Autonomous scrubbing battery time | Up to 2.5 hours |
| Weight (tanks empty) w/ battery   | 183 kg          |